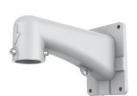

|
| Material  Package / Poundant Dimensions | ADC12                                                                                                                          |
| Package/Boundary Dimensions             | Φ445x700mm (Φ308x506mm)                                                                                                        |
| Gross/Net Weight                        | 17.95kg (12.75kg)                                                                                                              |

<sup>\*</sup> Listed resolutions are only selectable options. It does not mean that all streams can work at their maximum resolution at the same time.

### **DIMENSIONS (Unit: mm)**





#### **ACCESSORIES**



DF20Y Wall Mount

#### **OPTIONAL**



A37 Installation Adapter



A36 Pole Mount



A38 Ceiling Mount



A35 Corner Mount



DF21Y Pendant Mount



811 Junction Box

**DISTRIBUTED BY**