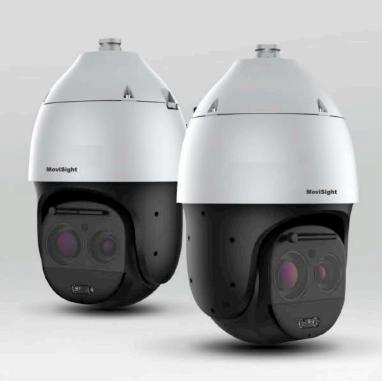

# MS-7463SSLD-PTZ-ATEW 4MP 63 × Super Starlight IR Laser AEW AI PTZ Camera

#### **KEY FEATURES**

- •1/1.8" CMOS Sensor
- ·Up to 4MP 2560x1440@30fps
- •Optical zoom: 63×, digital zoom 16×
- · Min. illumination Color: 0.001Lux@F1.6
- •Smart IR, IR Range: 300m
- Laser Distance: 500m
- ·Bulit-in Speaker
- ∙Built-in Wiper
- Built-in Electronic Compass

- ·S+265/H.265/H.264/M-JPEG
- ·Monitoring/Intelligent Monitoring/ Face Capture mode
- Auto-tracking Early Warning (AEW)
- Support Laser Point
- ·Alarm 8 in and 2 out, Audio 1 in and 1 out
- · Plugin Free
- ·IP66
- •DC36V±25%, POE++(IEEE802.bt)