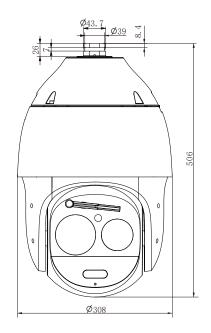

### **DIMENSIONS (Unit: mm)**

| Income Chald Head                       | TIC and in months to a month                                                                                                   |
|-----------------------------------------|--------------------------------------------------------------------------------------------------------------------------------|
| Image Stabilization                     | ElS, only in monitoring mode                                                                                                   |
| Fog                                     | Digita                                                                                                                         |
| White Balance                           | Auto/Semi-auto/Manual/Sunny/Natural light/Warm light/Sodium lamp/Incandescent lamp/Locked white balance                        |
| AGC                                     | Yes                                                                                                                            |
| Noise Reduction                         | 2D/3D                                                                                                                          |
| ROI                                     | 7 Dynamic Areas for Both Main and Sub Stream, support 1 auto-tracking ROI                                                      |
| Picture Overlay                         | Yes                                                                                                                            |
| Privacy Mask                            | Yes                                                                                                                            |
| Smart Defog                             | Yes                                                                                                                            |
| Image Setting                           | Saturation, brightness, contrast, sharpness, adjustable by client software or web browser                                      |
| Flip                                    | Yes                                                                                                                            |
| OSD                                     | 16x16, 24x24,32x32, 48x48, 64x64,96x96, adaptable size, Letters such as Week, Date, Time, Total 5 Regions                      |
| Feature                                 |                                                                                                                                |
| Alarm Trigger                           | Event Input, Event Output, Motion Detection, Mask Alarm, Disk Full, Disk R/W Error, IP Address Conflict, MAC Address           |
|                                         | Conflict, FTP Server Exception                                                                                                 |
| Video Analytics                         | Tripwire, Double Tripwire, Perimeter, Object Abandon, Object Lost, Loitering, Running, Parking, Heatmap, Crowd,                |
|                                         | People Counting, On Duty Detection, Safety Helmet Detection, Video Abnormal, Audio Abnormal                                    |
| Early Warning(EW)                       | Three level, Voice warning support 35 voice messages; Laser driven away; Three-light flash warning                             |
| Auto-Tracking                           | Yes                                                                                                                            |
| Face Detection and Analytics            |                                                                                                                                |
| Operating Mode                          | Face capture, intelligent monitoring optional, default intelligent monitoring                                                  |
| Face Detection Performance              | Detects up to 32 faces at the same scene                                                                                       |
| Face Exposure Brightness                | Default 35, 1~100 brightness optional                                                                                          |
| Min. Face Pixel                         | Default 80, 19~2560 optional                                                                                                   |
| Network                                 | Schautt 60, 10 2000 Optional                                                                                                   |
| ILCOVOIR .                              | TCP/HTTPS/DHCP/DNS/DDNS/EasyDDNS/NTP/SMTP/UpnP/802.1X/QoS/IPv4/IPv6/UDP/PPPOE/SSL/SNMP/Unicast/Mult                            |
| Protocols                               |                                                                                                                                |
| System Compatibility                    | icast  ONLYIE (PROFILE S/T/C/M) SDK CCL BTSP                                                                                   |
| System Compatibility                    | ONVIF (PROFILE S/T/G/M),SDK,CGI,RTSP                                                                                           |
| ANR                                     | Auto store video in SD card when NVR disconnected, and upload video to NVR when resumed connection (Only Support               |
| Damata Cana di a                        | MoviSight ANR NVR)                                                                                                             |
| Remote Connection                       | 4                                                                                                                              |
| User/Host                               | Up to 32 users. 4 user levels                                                                                                  |
| Web Version                             | web6                                                                                                                           |
| Interface                               | 1 DIAC 10M/100M - IC - depth - Ethoropto - et                                                                                  |
| Communication Interface                 | 1 RJ45 10M/100M self adaptive Ethernet port                                                                                    |
| Audio I/O                               | 1/1                                                                                                                            |
| Alarm I/O                               | 8/2                                                                                                                            |
| Built-In Speaker                        | Yes                                                                                                                            |
| Reset Button                            | Yes                                                                                                                            |
| On-board storage                        | Built-in Micro SD card slot, up to 512 GB                                                                                      |
| RS-485                                  | Yes                                                                                                                            |
| BNC                                     | Yes(Debugging use)                                                                                                             |
| Wiper                                   | Yes                                                                                                                            |
| Electronic Compass                      | Yes                                                                                                                            |
| GPS/BDS                                 | N/A                                                                                                                            |
| General                                 |                                                                                                                                |
| Protection                              | IP66 , TVS 6000V lightning protection, surge protection and voltage transient protection                                       |
|                                         | 17 languages                                                                                                                   |
| Web Client Language                     | Simplified Chinese / traditional Chinese / English / Spanish / Italian / Korean / Turkish / Russian / Thai / Polish / French / |
|                                         | Dutch / Hebrew / Vietnamese / Arabic / German / Ukrainian                                                                      |
| Operating Conditions                    | -40°C~70°C (IR OFF), -40°C~40°C (IR ON), 0-95%RH                                                                               |
| Power Supply                            | DC36V±25%/P0E++(IEEE802.3 bt)                                                                                                  |
| Power Consumption                       | 37W (IR OFF), 62W (IR ON )                                                                                                     |
| Heater                                  | Yes                                                                                                                            |
|                                         |                                                                                                                                |
| Material  Package / Poundant Dimensions | ADC12                                                                                                                          |
| Package/Boundary Dimensions             | Φ445x700mm (Φ308x506mm)                                                                                                        |
| Gross/Net Weight                        | 17.95kg (12.75kg)                                                                                                              |