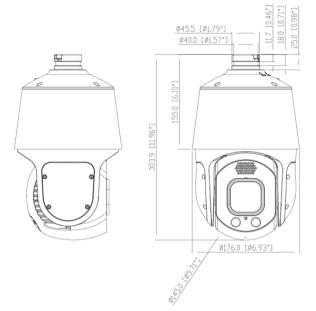

FCC                                                                                                                                              |
| Metal                                                                                                                                               |
|                                                                                                                                                     |
| $\Phi$ 176.0×303.9 mm ( $\Phi$ 6.93×11.96 inch)                                                                                                     |
|                                                                                                                                                     |

#### **MoviSight**

## **Dimensions (mm)**







#### **Accessories**

#### Optional:



MS-7-CBK504A Wall Bracket



MS-7-BK367 Junction Box



MS-7-BK348 Ceiling Bracket



MS-7-BK359 Pole Mount



MS-7-BK605 Corner Mount



MS-7-BK358 Corner Mount



MS-7-BK604B Pole Mount