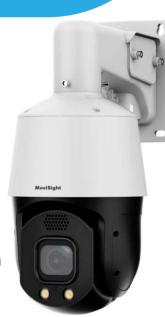

# **MoviSight**

## MS-7IPS8641YDS-Z30

**Full-Color 4MP AI Deep Learning Network PTZ Camera** 

#### **Key Features**

- 1/1.8" Progressive Scan CMOS
- Powerful 30x Optical Zoom ( 7 to 210 mm) ,16x digital zoom
- Support face, human and vehicle detection and capture
- Support smoke and fire detection as well as smart motion detection
- Auto tracking and perimeter protection based on deep learning
- Intelligent analysis: intrusion, single line crossing, double line crossing, loitering,
   wrong-way, illegal parking and people counting
- True WDR,3D DNR, ICR, Optical Defog and EIS
- Built-in Microphone and Speaker
- Smart Illumination, Up to 250 m IR and 60 m warm light distance
- Built-in SD card slot, up to 256GB
- IP66