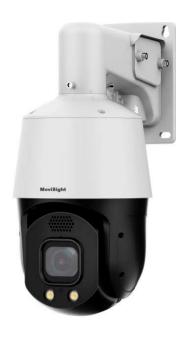

# **MoviSight**

## MS-7IPS8641YDS-Z30

**Full-Color 4MP AI Deep Learning Network PTZ Camera** 

#### **Key Features**

- 1/1.8" Progressive Scan CMOS
- Powerful 30x Optical Zoom ( 7 to 210 mm) ,16x digital zoom
- Support face, human and vehicle detection and capture
- Support smoke and fire detection as well as smart motion detection
- Auto tracking and perimeter protection based on deep learning
- Intelligent analysis: intrusion, single line crossing, double line crossing, loitering,
   wrong-way, illegal parking and people counting
- True WDR,3D DNR, ICR, Optical Defog and EIS
- Built-in Microphone and Speaker
- Smart Illumination, Up to 250 m IR and 60 m warm light distance
- Built-in SD card slot, up to 256GB
- IP66