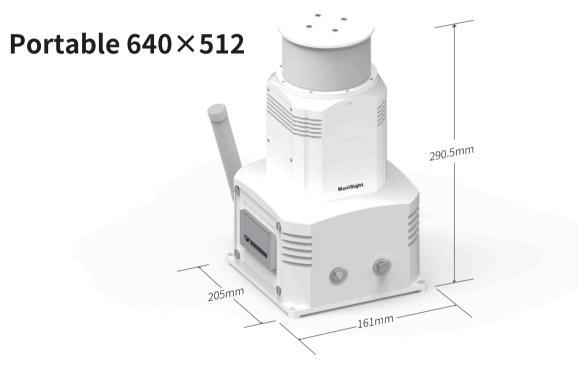

## **PRODUCT HIGHLIGHTS**

Small, lightweight, portable

The size is only 161x205.5x290.5mm

Wireless transmission, instant connection

Wireless transmission distance up to 50m

Mobile power supply

8 hours of outdoor mobile patrol

#### **TECHNICAL DATE**

| Product type                      |               | MS-7-UM619B                       | MS-7UM625B |
|-----------------------------------|---------------|-----------------------------------|------------|
| Infrared Panoramic E.O.S Hardware |               |                                   |            |
| Detector type                     |               | Uncooled                          |            |
| Detector resolution               |               | 640×512                           |            |
| Focal length                      |               | 19mm                              | 25mm       |
| Panoramic image resolution        |               | 9900×512                          | 13000×512  |
| 360 Degree scanning speed         |               | 0.61Hz                            | 0.48Hz     |
| 180 Degree scanning speed         |               | 1.23Hz                            | 0.92Hz     |
| Horizontal FOV                    |               | 360°                              |            |
| Vertical FOV                      |               | 18.4°                             | 14°        |
| Vertical adjustment range         |               | ±5°                               |            |
| Ingress protection                |               | IP66                              |            |
| Dimension (L×W×H)                 |               | 161×205×290.5mm                   |            |
| Weight                            |               | 5.1kg                             |            |
| Max. Operating temperature range  |               | - 40°C∼+50°C                      |            |
| Detecting<br>distance             | People (1.7m) | 600m                              | 750m       |
|                                   | Vehicle (4m)  | 1200m                             | 1500m      |
| Detachable battery                |               |                                   |            |
| Battery capacity                  |               | 24V6Ah(Equipped with 2 batteries) |            |
| Wireless transmission             |               |                                   |            |
| Transmission mode                 |               | Wifi                              |            |
| Transmission distance             |               | 50m                               |            |
| Portable Operation Panel          |               |                                   |            |
| Operating system                  |               | Windows                           |            |
| Size                              |               | 10.1 inch                         |            |
|                                   |               |                                   |            |