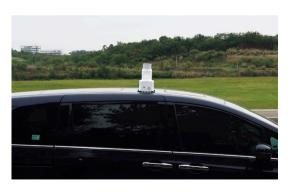

# **Thermal Panoramic Vision**



### **APPLICATION SCENARIOS**







Vehicle patrol

# **MoviSight**

## **PRODUCT HIGHLIGHTS**



Small, lightweight, portable

The size is only 161x205.5x290.5mm



Wireless transmission, instant connection

Wireless transmission distance up to 50m



Mobile power supply

8 hours of outdoor mobile patrol



Tablet control

Equipped with mobile tablet, support touch operation

#### **TECHNICAL DATE**

| Product type                      |               | MS-7-UM619B                       | MS-7UM625B |
|-----------------------------------|---------------|-----------------------------------|------------|
| Infrared Panoramic E.O.S Hardware |               |                                   |            |
| Detector type                     |               | Uncooled                          |            |
| Detector resolu