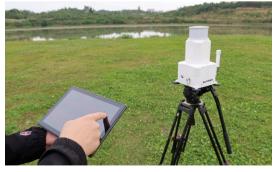

# **Thermal Panoramic Vision**



### **APPLICATION SCENARIOS**







Vehicle patrol

# **MoviSight**

## **PRODUCT HIGHLIGHTS**



Small, lightweight, portable

The size is only 161x205.5x290.5mm



Wireless transmission, instant connection

Wireless transmission distance up to 50m



Mobile power supply

8 hours of outdoor mobile patrol



Tablet control

Equipped with mobile tablet, support touch operation

#### **TECHNICAL DATE**

| Product type                      |               | MS-7-UM619B                       | MS-7UM625B |
|-----------------------------------|---------------|-----------------------------------|------------|
| Infrared Panoramic E.O.S Hardware |               |                                   |            |
| Detector type                     |               | Uncooled                          |            |
| Detector re