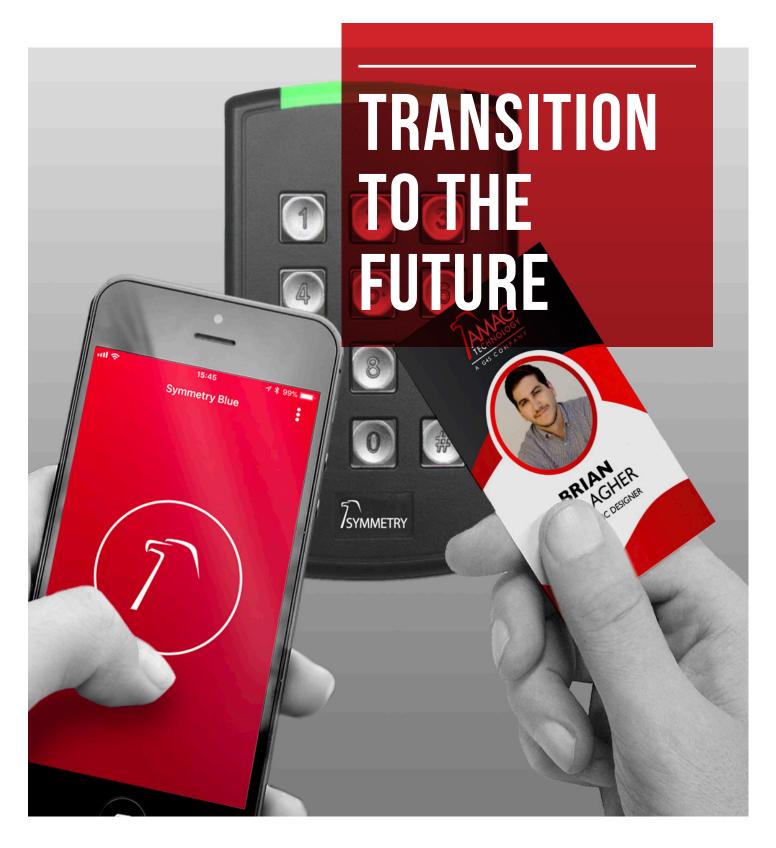

## SYMMETRY<sup>™</sup> BLUETOOTH READERS

TRANSITION READER FUTURE PROOFS YOUR BUSINESS

**MOBILE** 

**Symmetry Blue** Readers deliver a transition path to end users who currently use proximity technology and want to upgrade to a highly secure, intelligent smart card credential platform with bluetooth. As the industry adopts the OSDP standard, all access control panels will need to be upgraded or replaced to become compliant. Additional wiring is needed between the compliant panel and existing reader. Symmetry Blue multitechnology readers are OSDP enabled and use existing wire to communicate between the compliant panel and reader. Eliminate the hassle of a rip and replace, and never worry about your reader again.

Upgrade from prox to smart card to mobile with Symmetry Blue. Use the non-proprietary readers with Symmetry Access Control or any access control system to prepare your organization for the future. Free mobile credentials make it easy and affordable.

Seamlessly transition from Proximity to Smartcard to Mobile, and use readers indoors or outdoors

Bluetooth technology available when ready to transition to mobile

Models available to support the future OSDP standard for secure programmable reader communications