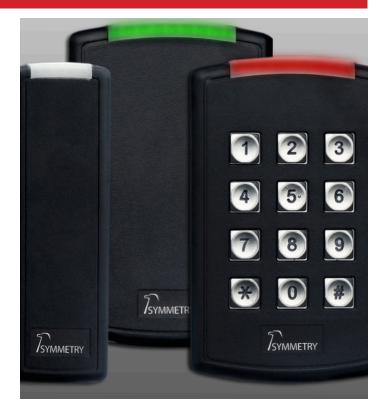

## SYMMETRY<sup>™</sup> BLUETOOTH READERS

TRANSITION READER FUTURE PROOFS YOUR BUSINESS

**MOBILE** 

**Symmetry Blue** Readers deliver a transition path to end users who currently use proximity technology and want to upgrade to a highly secure, intelligent smart card credential platform with bluetooth. As the industry adopts the OSDP standard, all access control panels will need to be upgraded or replaced to become compliant. Additional wiring is needed between the compliant panel and existing reader. Symmetry Blue multitechnology readers are OSDP enabled and use existing wire to communicate between the compliant panel and reader. Eliminate the hassle of a rip and replace, and never worry about your reader again.

Seamlessly transition from Proximity to Smartcard to Mobile, and use readers indoors or outdoors

Bluetooth technology available when ready to transition to mobile

Models available to support the future OSDP standard for secure programmable reader communications

For installation using Casi Rusco wiring schemes, F2F output versions available

Symmetry Blue readers provide a multi-technology platform that allows organizations to upgrade their security system when ready. Transition to OSDP regardless of the access control system used. Bluetooth technology and no licensing fees means an affordable path to a mobile solution, enabling you to easily future proof your security solution.