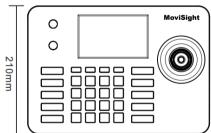

## **MoviSight**

| General               |                                                  |
|-----------------------|--------------------------------------------------|
| Chip                  | HIS3536DV100                                     |
| System                | Linux                                            |
| Max Device            | 999                                              |
| Decoding              | H.265, H.264                                     |
| Resolution            | Max 1080P for 1 channel: 1920 x 1080             |
| Protocol              | Onvif                                            |
| Joystick              | 4D                                               |
| Output                | RS422 (Reserved), RS232 (Development port), RJ45 |
| Веер                  | On/off                                           |
| Screen                | TFT LCD 800*480                                  |
| Environmental         |                                                  |
| Power Supply          | DC12V/2A, ≤5W                                    |
| Operating Humidity    | 20%~80% RH                                       |
| Operating Temperature | -10 °C ~ 55 °C (14 °F ~ 131 °F)                  |
| Dimensions            | 297mm (L) x 210mm (W) x 118.7mm (H)              |
| Net Weight            | 890g                                             |

#### **Dimensions (mm)**