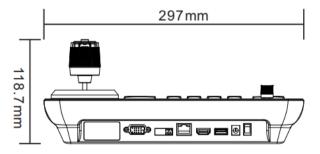

## **MoviSight**

| General               |                                                  |
|-----------------------|--------------------------------------------------|
| Chip                  | HIS3536DV100                                     |
| System                | Linux                                            |
| Max Device            | 999                                              |
| Decoding              | H.265, H.264                                     |
| Resolution            | Max 1080P for 1 channel: 1920 x 1080             |
| Protocol              | Onvif                                            |
| Joystick              | 4D                                               |
| Output                | RS422 (Reserved), RS232 (Development port), RJ45 |
| Веер                  | On/off                                           |
| Screen                | TFT LCD 800*480                                  |
| Environmental         |                                                  |
| Power Supply          | DC12V/2A, ≤5W                                    |
| Operating Humidity    | 20%~80% RH                                       |
| Operating Temperature | -10 °C ~ 55 °C (14 °F ~ 131 °F)                  |
| Dimensions            | 297mm (L) x 210mm (W) x 118.7mm (H)              |
| Net Weight            | 890g                                             |

#### **Dimensions (mm)**