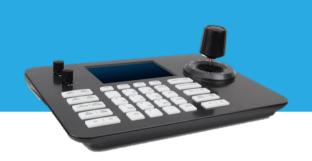

# **MS-7CC70NKB**

**Network Control Keyboard** 

#### **Key Features**

- Network control with independent IP address
- Support ONVIF
- 5 inch industrial LCD screen, resolution 800 \* 480, image decoding, real-time monitoring
- 4D joystick control PTZ function
- Support preset patrol pattern and AB scan
- Support Knob for zoom and control speed